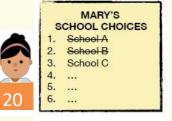

### **EXAMPLE:**

**Jane** Singapore Citizen Bryan Singapore Citizen **Mary** Singapore Citizen

**John** Singapore PR

4 students - Jane, Bryan, Mary and John, are vying for the last places in School A and School B.

As Jane has taken that last place in School A, Bryan, Mary and John, having the same PSLE score, will vie for the last available place in School B.

<u>Tie-breaker 1</u>: Citizenship

Bryan and Mary are Singapore Citizens and will have a priority to enter School B.

John will be tiebroken out as he is a Permanent Resident. With no places in School B, <u>John will</u> <u>be considered for</u> School D.

Tie-breaker 2: Choice order of schools As Bryan ranked School B higher than Mary in his choice order of secondary schools, he will be posted to School B. Since the last place of School B is taken by Bryan, Mary will be considered for School C.