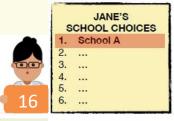

### **EXAMPLE:**

**Jane** Singapore Citizen Bryan Singapore Citizen **Mary** Singapore Citizen

**John** Singapore PR

4 students - Jane, Bryan, Mary and John, are vying for the last places in School A and School B.

BRYAN'S
SCHOOL CHOICES

1. School B
2. School A
3. ...
4. ...
5. ...
6. ...

JOHN'S
SCHOOL CHOICES

1. School A
2. School B
3. School D
4. ...
5. ...
6. ...

Students with better scores will be posted first Jane will be posted first as she has a better PSLE score, and will be posted to School A.

As Jane has taken that last place in School A, Bryan, Mary and John, having the same PSLE score, will vie for the last available place in School B.

<u>Tie-breaker 1</u>: Citizenship

Bryan and Mary are Singapore Citizens and will have a priority to enter School B.

John will be tiebroken out as he is a Permanent Resident. With no places in School B, <u>John will</u> <u>be considered for</u> School D.

Tie-breaker 2: Choice order of schools As Bryan ranked School B higher than Mary in his choice order of secondary schools, he will be posted to School B. Since the last place of School B is taken by Bryan, Mary will be considered for School C.